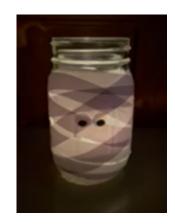

## Mummy Mason Jar Lantern

## **Instructions:**

- 1. Wrap tape continuously around the mason jar in an overlapping pattern to create the mummy wrap appearance. Cut the tape and secure it to jar when satisfied with the taping.
- 2. Stick two googly eyes on the wrapped jar.
- 3. Place the candle in the jar and light the candle carefully.
- 4. Watch as the light flickers through the layers of wrapped tape and illuminates the mummy!